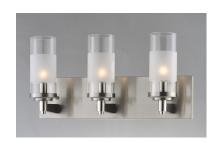

## PRODUCT DESCRIPTION

The ring fixture has become a staple in today's interior decor. This collection features a transitional design which works in both Contemporary and Traditional applications. Available in Satin Nickel or Oil Rubbed Bronze, the rings radiate elongated cast arms that cradle cylindrical Clear glass shades with a Frosted band to eliminate glare.

## **GLASS**

Clear and Frosted CLFT

# MATERIAL

Steel, Glass