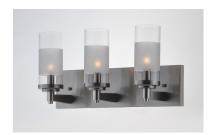

## PRODUCT DESCRIPTION

The ring fixture has become a staple in today's interior decor. This collection features a transitional design which works in both Contemporary and Traditional applications. Available in Satin Nickel or Oil Rubbed Bronze, the rings radiate elongated cast arms that cradle cylindrical Clear glass shades with a Frosted band to eliminate glare.

## **GLASS**

Clear and Frosted CLFT

# MATERIAL

Steel, Glass