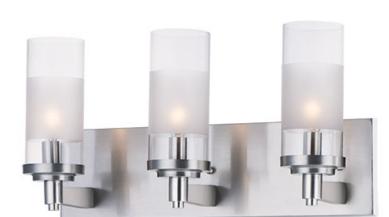

## PRODUCT DESCRIPTION

The ring fixture has become a staple in today's interior decor. This collection features a transitional design which works in both Contemporary and Traditional applications. Available in Satin Nickel or Oil Rubbed Bronze, the rings radiate elongated cast arms that cradle cylindrical Clear glass shades with a Frosted band to eliminate glare.

## **GLASS**

Clear and Frosted CLFT

# MATERIAL

Steel, Glass