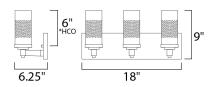

#### **MEASUREMENTS**

DIMENSION : 18" W x 9" H x 6.25" Ext MAX OAH : x 4.75" W x 18" H

HANGING WEIGHT : 3.3 lb

<sup>\*</sup>height from center of outlet to the top of the fixture